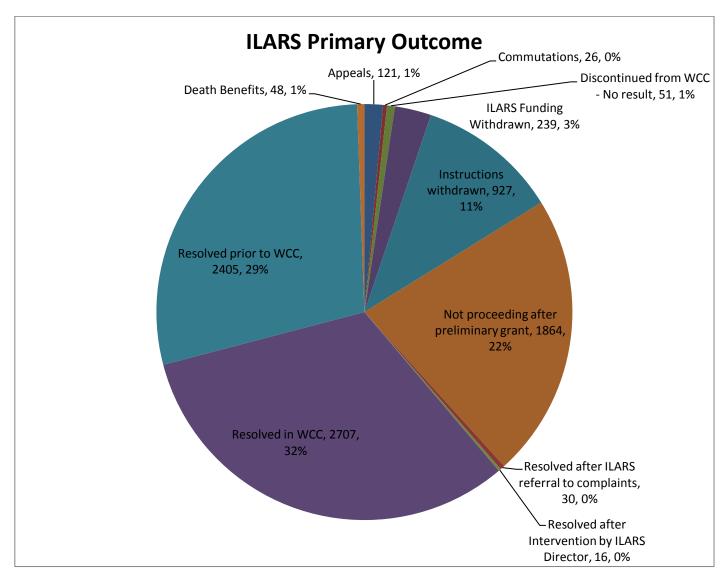

| 115  | 3     |             | 1   | 10                   |                         | 45                       | 309         |
| Other Insurer including Not Provided | 5           | 14                  | 1557              | 98              | 928  | 55    | 1           |     | 6                    | 1                       | 3                        | 2668        |
| Grand Total                          | 103         | 478                 | 4004              | 1723            | 4931 | 170   | 23          | 7   | 452                  | 4                       | 1414                     | 13309       |

Note: A matter may have more than one issue.

The name of the insurer is provided by the injured worker's lawyer and may change as the claim progresses.

## **ILARS – Primary Outcomes**



Note: Outcome data is for cases closed from 1 July 2017 to 31 March 2018.

#### **ILARS – Outcomes**

|                                                                        | Desired Outcome    | e not achieved       |                           | Grant achieved desired outcome |                      |                        |  |  |
|------------------------------------------------------------------------|--------------------|----------------------|---------------------------|--------------------------------|----------------------|------------------------|--|--|
| Outcome of case                                                        | Number of<br>Cases | Total<br>Amount paid | Average<br>Amount<br>Paid | Number<br>of Cases             | Total<br>Amount paid | Average<br>Amount Paid |