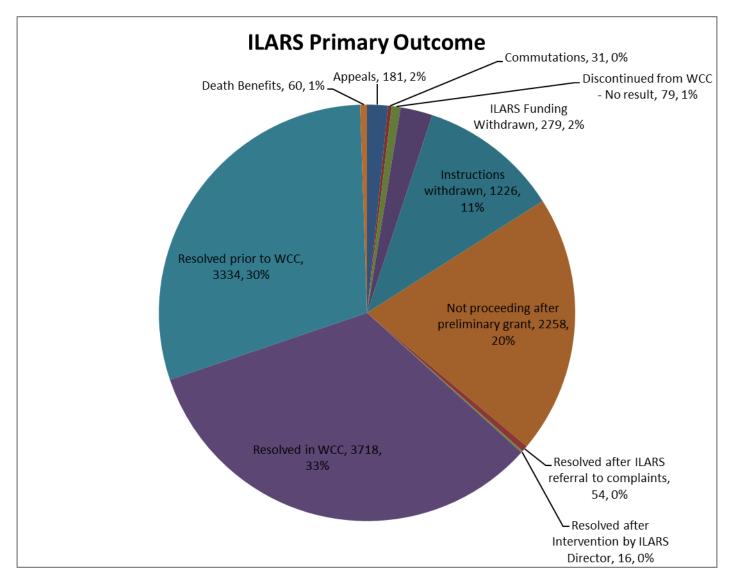

25               | 81              | 160  | 4     | 1           | 1   | 12                   | 52                       | 461         |
| Other Insurer including Not Provided                         | 6           | 18                  | 1873              | 107             | 1178 | 44    | 1           |     | 13                   | 4                        | 3244        |
| Grand Total                                                  | 128         | 701                 | 5679              | 2241            | 6921 | 147   | 30          | 11  | 602                  | 1512                     | 17972       |

Note: A matter may have more than one issue.

The name of the insurer is provided by the injured worker's lawyer and may change as the claim progresses.

## **ILARS – Primary Outcomes**



Note: Outcome data is for cases closed from 1 July 2017 to 30 June 2018.

#### **ILARS – Outcomes**

|                                                                | Desired Outcom | e not achieved | Grant ach      | nieved desired o | outcome      |             |
|----------------------------------------------------------------|----------------|----------------|----------------|------------------|--------------|-------------|
| Outcome of case                                                | Number of      | Total          | Average        | Number           | Total        | Average     |
|                                                                | Cases          | Amount paid    | Amount<br>Paid | of Cases         | Amount paid  | Amount Paid |
| Instructions withdrawn