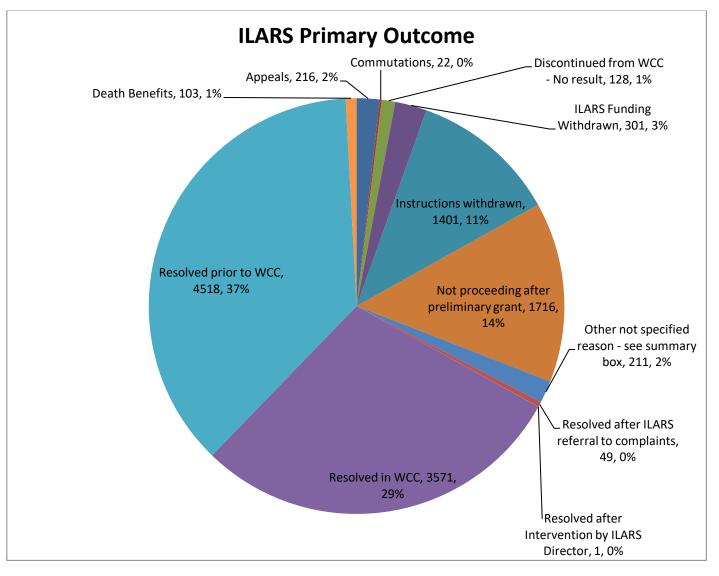

| 181                         | 767          | 90                 | 8           | 1          | 70         | 1                           | 1965        |
| Grand Total                             | 5855                    | 929                 | 460                 | 347                  | 503                    | 2388                        | <b>1822</b>  | 1814               | 164         | 355        | 244        | 72                          | 14953       |

Note: A grant matter may have more than one issue.

The name of the insurer is provided by the injured worker's lawyer and may change as the claim progresses.

Where the insurer is not recorded, no insurer could be identified for the employer at the time of reporting

The top 12 issues are shown.

# **ILARS – Primary Outcomes**



Note: Outcome data is for grant matters closed from 1 July 2018 to 30 June 2019.

### **ILARS – Outcomes**

|                                                                        | No Outcome Ac      | hieved               |               | Outcome Achieved   |                      |               |  |
|------------------------------------------------------------------------|--------------------|----------------------|---------------|--------------------|----------------------|---------------|--|
| Outcomes                                                               | Number of<br>Cases | Total Amount<br>Paid | Average Costs | Number of<br>Cases | Total Amount<br>Paid | Average Costs |  |
| ILARS Funding Withdrawn                                                | 302                |