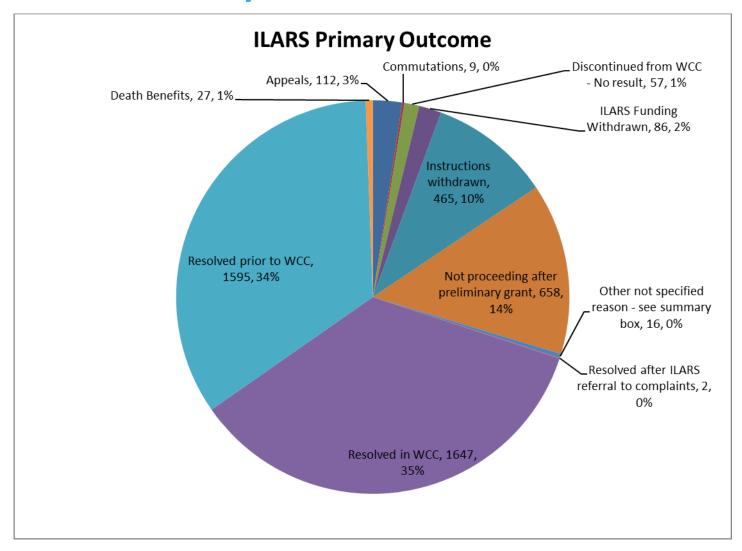

| 30                   | 489          | 30                 | 6          | 58         | 1                         | 286    | 1492        |
| Grand Total                                       | 2763                    | 486                 | 311                 | 105                  | 453                    | 1167                 | 802          | 958                | 123        | 143        | 139                       | 2649   | 10099       |

Note: A grant matter may have more than one issue.

The name of the insurer is provided by the injured worker's lawyer and may change as the claim progresses.

Where the insurer is not recorded, no insurer could be identified for the employer at the time of reporting

The top 12 issues are shown.

#### **ILARS – Primary Outcomes**



Note: Outcome data is for grant matters closed from 1 July 2019 to 31 December 2019.

## **ILARS – Outcomes**

|                                                                        | No Outcome A    | Achieved             |                  | Outcome Achi       | eved                 |                  |
|------------------------------------------------------------------------|-----------------|----------------------|------------------|--------------------|----------------------|------------------|
| Outcomes                                                               | Number of Cases | Total<br>Amount Paid | Average<br>Costs | Number of<br>Cases | Total<br>Amount Paid | Average<br>Costs |
| ILARS Funding Withdrawn                                                | 217             |